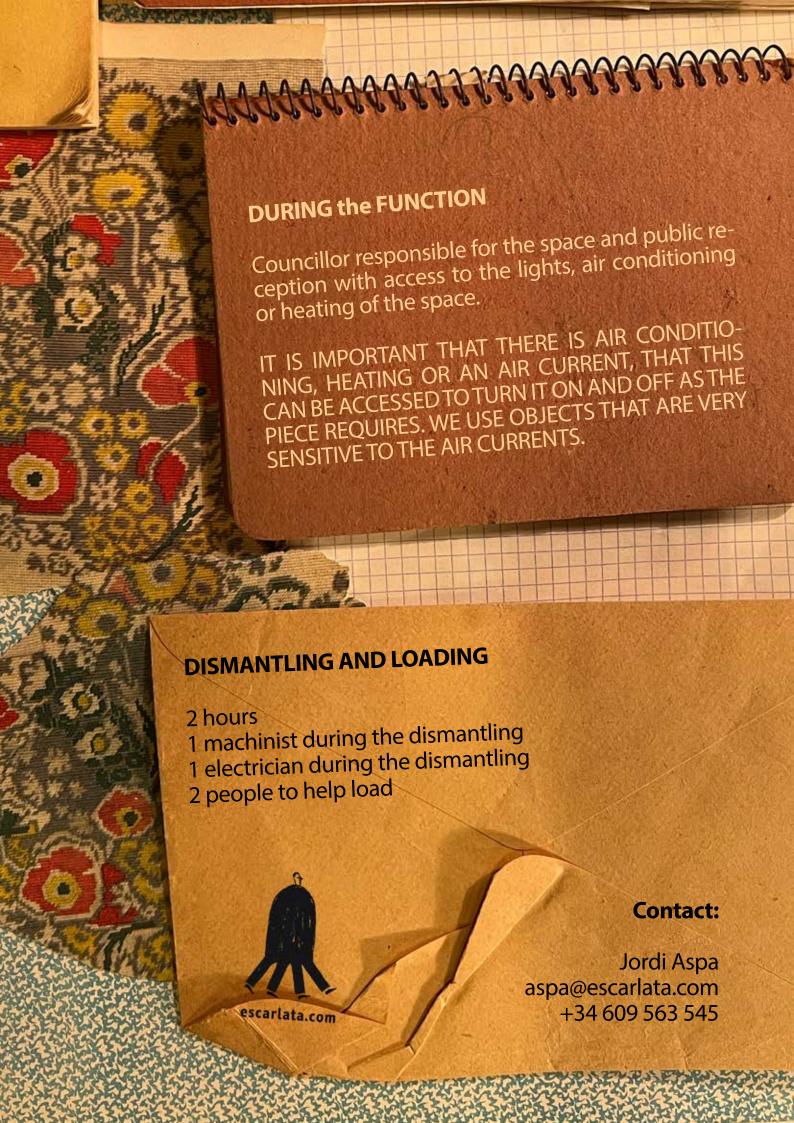

# **Provided by the Organisation:**

- -A dark, diaphanous, flat and even space, at least 10 m x 12 m, the ideal is 12 m x 14 m (includes welcoming the audience, 32 people) -Two separate 220v household power sockets at the foot of the
- structure
- -Cable guides: 2 sections of 2m each
- -One 15" subwoofer
- -Two ladders, 1.5m high
- -Dressing room for 4 people with a hot water shower
- -Drinking water for 4 people
- -Van access to unload at the foot of the space
- -A parking space for an Iveco van: 6m long x 2.5m high
- -Two tables or two clothes racks with hangers for the audience to leave their coats, bags, etc.