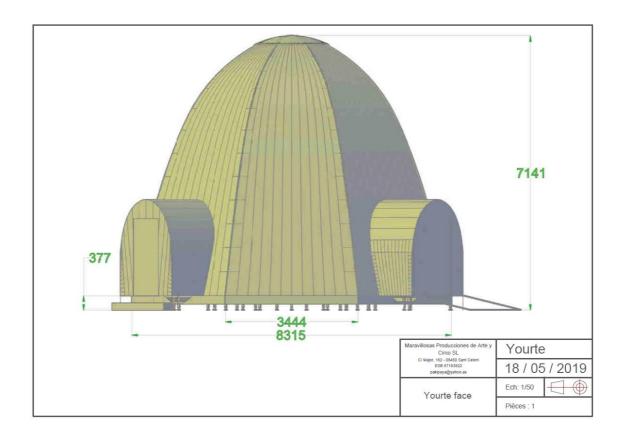

## Technical rider

For all audiences
Duration: 1h
Self-supporting marquee: 11m
Can be set indoors or outdoors
Capacity: 80 people
Minimum 2 performing days and 2 shows

#### Setting

Minimum required space: 15m x 15m + space where to keep the truck next to the marquee. Flat, stable, homogeneous surface and shady area (avoid maximum heat hours in summer. Free areal space above: 7m 50 on 5m diametre Provide a 4 m high and 3 m wide access for the truck